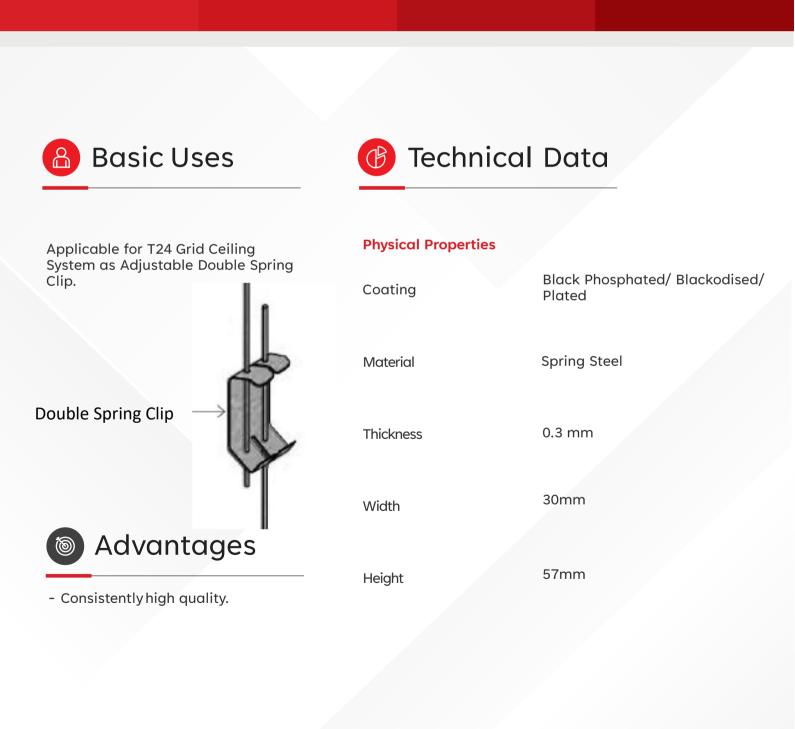

## DOUBLE SPRING CLIP GRID CEILING SYSTEM

## Description

The Adjustable Double Spring Clip are a component of the T24 Grid Ceiling System. The one Suspension Rod Connected to the eye hole Anchor to Clip and other Rod connected to the Main tee to Clip, hence both the rods connected to the double spring clip to be adjusted in accordance with your preferred height. This double spring clip is specially designed and manufactured in order to hang the primary section (Main Tee) to the ceiling.