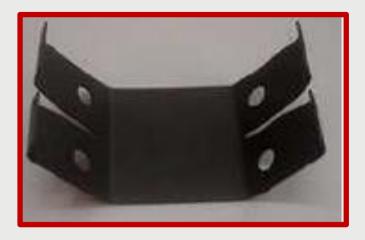

## DOUBLE SPRING CLIP GRID CEILING SYSTEM

## Description

The Adjustable Double Spring Clip are a component of the T24 Grid Ceiling System. The one Suspension Rod Connected to the eye hole Anchor to Clip and other Rod connected to the Main tee to Clip, hence both the rods connected to the double spring clip to be adjusted in accordance with your preferred height. This double spring clip is specially designed and manufactured in order to hang the primary section (Main Tee) to the ceiling.