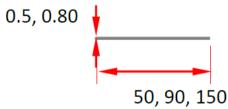

galvanized steel

Thickness 0.50mm and 0.90mm

Width 50mm, 90mm and 150mm

Length 3000mm