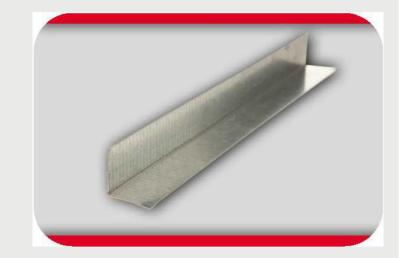

## L Angle METAL PROFILES

## Description

Gypsemna Wall Angle is the hanger/perimeter member for ceiling metal framework. Cold roll-formed from hot-dipped galvanized steel.

Applicable for Conventional Ceiling Systems

The L Channel is fixed to the wall

Thickness

0.50mm, 0.55mm, 0.60mm, 0.70mm, 0.80mm and 0.90mm,

- Consistently high quality.

Width

25mm x 25mm

25mm x 50mm

35mm x 35mm

50mm x 50mm

Length 3000mm