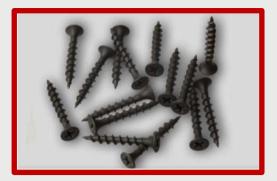

## LAMINATING SCREWS FIXING COMPONENTS

Description

Laminating Screws are fasteners for directly laminating gypsum boards together when used in more than 2 layers as well as fastening accessories to multiple gypsum board layer linings.

## **Physical Properties**

Standard Compliance

ASTM C1002 - 98

Sizes (mm) M3.5 X 32CS M3.5 X 38CS M4.2 X 32CS M4.2 X 36CS Material

Hardened Steel

Coating

Yellow/ white Zinc / Black Phosphated Finish

**Rust Protection** 