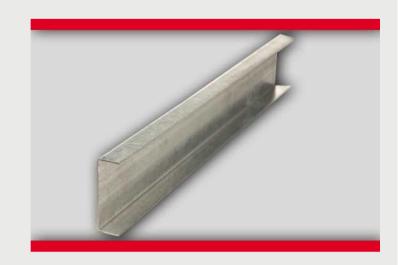

# Main Channel METAL PROFILES

# Description

Gypsemna Main Channel is the primary member for ceiling metal framework. Cold roll-formed from hot-dipped galvanized steel.

Applicable for Conventional Ceiling and Cinema Systems

### **Basic Uses**

**Technical Data** 

The Main Channel is the carrying Channel for Conventional Ceiling metal framework. This is suspended from the roof with wire hanger, adjustment clip and channel hanger.

Width 38mm x 12mm x 12mm

45mm x 12mm x 12mm

60mm x 12mm x 12mm

Length 3000mm