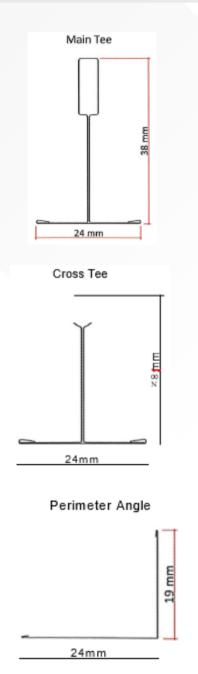

## COMPONENTS

The Gypsemna T24 T-Grid Suspension System comprises of three main components, which are the Main Tee, the Cross Tee and the Perimeter Angle. These are manufactured from G.I Steel with a pre-decorated aluminum capping.

The Gypsemna T24 T-Grid Suspension System components are individually packed in corrugated cardboard boxes and are supplied in the following quantities:

| Component       | Length  | No.Pcs/Box |
|-----------------|---------|------------|
| Main Tee        | 3600 mm | 25         |
| Cross Tee       | 1200 mm | 50         |
| Cross Tee       | 600mm   | 75         |
| Perimeter Angle | 3000 mm | 50         |