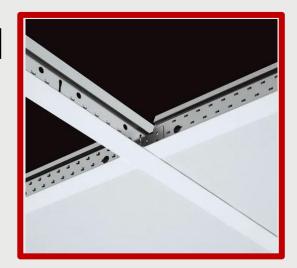

## **T- GRID SUSPENSION SYSTEM GRID CEILING** SYSTEM Description

Gypsemna T24 T-Grid Suspension System is a lightweight interlocking ceiling system with an exposed grid to support our range of Gypsemna Gypsum Ceiling Tiles. The combination of the predecorated white exposed grid and the white ceiling tile provides an aesthetic finish.

## COMPONENTS

The Gypsemna T24 T-Grid Suspension System comprises of three main components, which are the Main Tee, the Cross Tee and the Perimeter Angle. These are manufactured from G.I Steel with a pre-decorated aluminum capping.