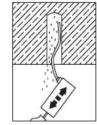

### Installation

Drill hole with drill Blow out dust and Install anchor with fragments.

suspended item.

Hammer in anchor.

\*Wedge Anchor is an outsourced product