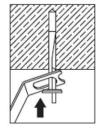

### Installation

Drill hole with drill Blow out dust and Install anchor with fragments.

suspended item.

Hammer in anchor.

\*Wedge Anchor is an outsourced product