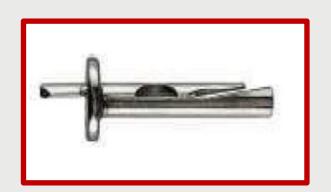

# Description

Galvanized steel 6 mm diameter anchor made for multiple use for non-structural cracked & Uncracked concrete. The head of the ceiling anchor rests wide, covers neatly and has an expansible split part on the other side. Suitable For Fire Rated Systems. They are specially used for fixing off hangers, brackets, and all kind of drywall profiles to concrete slabs where high workload, safety and extreme rapidity of installation is required.

#### **Physical Properties**

Standard Compliance BS 212.15

Material Cold-formed steel

Coating Zinc coating

Size 6X40 & 6X70