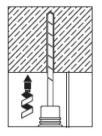

### Installation

Drill hole with drill Blow out dust and Install anchor with fragments.

suspended item.

Hammer in anchor.

\*Wedge Anchor is an outsourced product