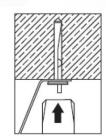

### Installation

Drill hole with drill Blow out dust and Install anchor with fragments.

suspended item.

Hammer in anchor.

\*Wedge Anchor is an outsourced product